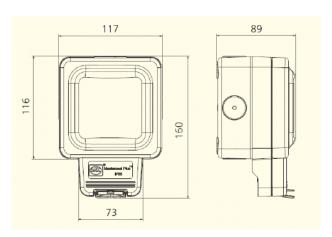

## **Physical**

- Insert module DIMENSIONS (mm): 2 x 25 x 50mm
- Temperature range: Ambient air 0°C to 40°C
- IP66 (enclosure)

Nederland Kannegieter Electronica B.V. Astronaut 28 Postbus 2749 3800 GG Amersfoort