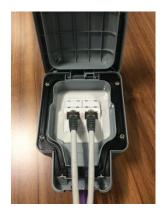

## KFH 000216

Housing for data outlets IP66

Ilustratie van housing KFH 000216+Angled module BCA 1750 + keystone connector

Weatherproof enclosure

Specifically designed for use outdoor or in areas heavily exposed to dust and/or splashing water. Constructed from extremely robust polycarbonate, sealed to IP66 against dust, water and is impact resistant.

## **Features**

IP66 date and telecoms protection meet all relevant BS, OFTEL and cabling standards. Interchangeable modules clip into enclosure can be specified for all application

## **Physical**

- Insert module DIMENSIONS (mm): 2 x 25 x 50mm
- Temperature range: Ambient air 0°C to 40°C
- IP66 (enclosure)

Nederland Kannegieter Electronica B.V. Astronaut 28 Postbus 2749 3800 GG Amersfoort